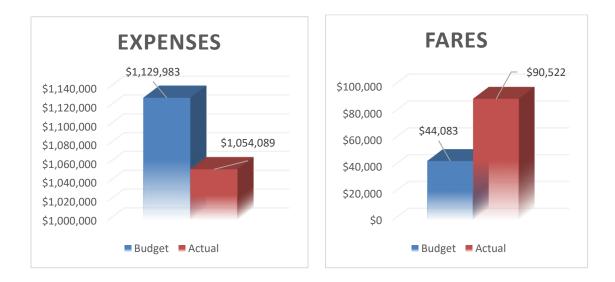

TO: Board of Directors

FROM: Cheri Holsclaw, General Manager

DATE: November 16, 2023

RE: Financial Reports

At the conclusion of September, Basin Transit expenses were \$75,894 (7%) below budget.

Basin Transit's operating revenues were ahead of budget.

Passenger Fares were \$46,438 (105%) ahead of budget.

CNG fuel sold was \$33,495 (1321%) ahead of budget. Unfortunately, the CNG station will be down for repairs for an extended period of time, which will result in a suspension of sales.