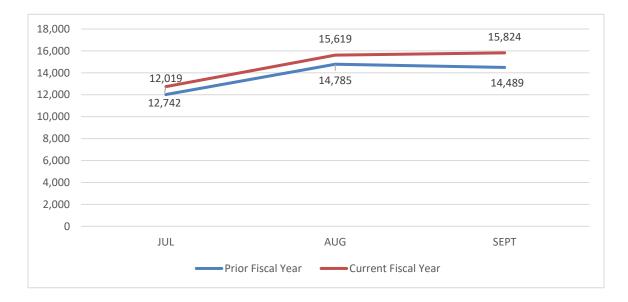

- FROM: Cheri Holsclaw, General Manager
- DATE: November 16, 2023
- RE: Ridership Reports

Year-to-date, staff is still continuing to see an increase from the previous year with 2,892 (7%) more passengers in the first quarter. At over 44,000 passengers during the first quarter, we are on track to meet our FY24 Target of 140,0000.

#### Monthly Ridership Report

Total (All Day Types)

August, FY 2024

| Consider              | Passe      | ngers        | Passengers Pe | r Revenue Hour | Farebox Red | covery Ratio |
|-----------------------|------------|--------------|---------------|----------------|-------------|--------------|
| Service               | Prior Year | Current Year | Prior Year    | Current Year   | Prior Year  | Current Year |
| Route Subtotals       |            |              |               |                |             |              |
| 1                     | 6,489      | 6,893        | 7.9           | 9.0            | 10.82%      | 21.08%       |
| 12                    | 406        | 466          | 3.4           | 4.1            | 26.82%      | 16.84%       |
| 15                    | 250        | 92           | 5.9           | 1.9            | 5.75%       | 3.92%        |
| 1X                    | 133        | 80           | 5.0           | 3.0            | 3.66%       | 3.21%        |
| 21                    | 702        | 836          | 3.2           | 4.1            | 2.98%       | 9.46%        |
| ЗА                    | 1,415      | 1,366        | 5.8           | 6.1            | 5.54%       | 6.85%        |
| 3В                    | 1,116      | 1,630        | 4.4           | 7.7            | 6.13%       | 23.59%       |
| 7A                    | 1,764      | 1,556        | 7.0           | 7.2            | 4.35%       | 13.06%       |
| 7B                    | 1,244      | 1,472        | 5.2           | 6.9            | 3.40%       | 9.77%        |
| RR30                  | 436        | 402          | 2.6           | 2.6            | 1.43%       | 21.77%       |
| RR31                  | 238        | 171          | 2.4           | 2.2            | 1.28%       | 16.51%       |
| RR34                  | 216        | 279          | 1.8           | 2.6            | 0.92%       | 18.96%       |
| RR36                  | 38         | 50           | 0.9           | 1.4            | 0.53%       | 11.06%       |
| RR50                  | 338        | 326          | 1.9           | 1.9            | 1.03%       | 15.96%       |
| Program Subtotals     |            |              |               |                |             |              |
| Commuter Service      | 656        | 558          | 4.1           | 3.4            | 20.91%      | 13.06%       |
| Demand Response       | 1,266      | 1,228        | 2.1           | 2.2            | 1.13%       | 17.93%       |
| Neighborhood Shuttles | 12,863     | 13,833       | 6.2           | 7.4            | 7.06%       | 15.95%       |
| System Total          | 14,785     | 15,619       | 5.2           | 6.1            | 6.96%       | 16.09%       |

#### Monthly Ridership Report

Total (All Day Types)

September, FY 2024

| Consider              | Passer     | ngers        | Passengers Pe | r Revenue Hour | Farebox Rec | overy Ratio  |
|-----------------------|------------|--------------|---------------|----------------|-------------|--------------|
| Service               | Prior Year | Current Year | Prior Year    | Current Year   | Prior Year  | Current Year |
| Route Subtotals       |            |              |               |                |             |              |
| 1                     | 6,625      | 7,504        | 8.6           | 9.9            | 8.77%       | 14.21%       |
| 12                    | 435        | 429          | 3.9           | 3.9            | 19.37%      | 28.99%       |
| 15                    | 146        | 176          | 3.2           | 2.6            | 3.98%       | 12.65%       |
| 1X                    | 137        | 72           | 5.1           | 2.7            | 1.90%       | 1.37%        |
| 21                    | 684        | 790          | 3.5           | 4.1            | 2.24%       | 4.11%        |
| ЗА                    | 1,299      | 1,271        | 5.8           | 5.9            | 4.06%       | 2.42%        |
| 3В                    | 1,008      | 1,555        | 4.4           | 7.3            | 2.80%       | 5.71%        |
| 7A                    | 1,614      | 1,358        | 7.1           | 6.2            | 3.43%       | 4.27%        |
| 7В                    | 1,332      | 1,458        | 5.9           | 6.6            | 2.05%       | 1.67%        |
| RR30                  | 407        | 374          | 2.7           | 2.6            | 1.47%       | 3.63%        |
| RR31                  | 249        | 151          | 2.8           | 1.8            | 1.51%       | 2.44%        |
| RR34                  | 191        | 297          | 1.9           | 2.8            | 0.94%       | 3.84%        |
| RR36                  | 50         | 45           | 1.3           | 1.2            | 0.76%       | 1.70%        |
| RR50                  | 312        | 344          | 1.9           | 2.1            | 1.09%       | 0.41%        |
| Program Subtotals     |            |              |               |                |             |              |
| Commuter Service      | 581        | 605          | 3.7           | 3.4            | 14.54%      | 22.82%       |
| Demand Response       | 1,209      | 1,211        | 2.2           | 2.3            | 1.21%       | 1.10%        |
| Neighborhood Shuttles | 12,699     | 14,008       | 6.7           | 7.6            | 5.32%       | 6.69%        |
| System Total          | 14,489     | 15,824       | 5.6           | 6.2            | 5.26%       | 5.08%        |