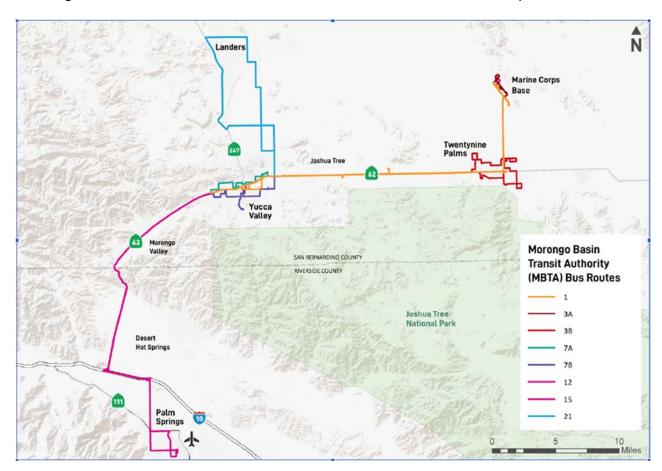

#### 8.2 29 Palms Land Purchase

Cheri Holsclaw provided details on the proposed 29 Palms land purchase intended for a future transit center.

**ACTION:** Board Member Abel moved to approve the land transfer and reimbursement of costs agreement with the City of Twentynine Palms; seconded by Board Member Sasnett: motion passed by Roll Call Vote (5-0).