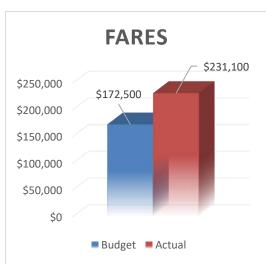

| \$7.08    | \$13.97       | 13.23%   |
| System Total:         | 15,051     | 2,797.6 | \$346,992 | \$46,678           | 5.4               | \$23.05   | \$124.03  | \$3.10    | \$16.68       | 13.45%   |

TO: Board of Directors

FROM: Cheri Holsclaw, General Manager

DATE: May 25, 2023

RE: Financial Reports

Basin Transit recently received \$95,349 from requesting an Alternative Fuel Credit with the IRS. This fuel credit was to claim a refund of excise taxes for Compressed National Gas (CNG) used at a rate of .50 per gallon in 2022.

At the conclusion of March, Basin Transit expenses were \$136,198 (4%) below budget.

Basin Transit's operating revenues were also ahead of budget.

CNG fuel sold was \$10,941 (38%) ahead of budget. Passenger Fares were \$58,600 (34%) ahead of budget.





**STAFF RECOMMENDATION: RECEIVE AND FILE** 

# BASIN TRANSIT Statement of Expenditures - Cash Basis During Fiscal Year ending 06/31/23 For Period Ending 03/31/23

|      |                                       |    | FY 22/23     |    | MA         | RC | Н          |    | Year to      | o D | ate          | ,  | Year to Date |       |
|------|---------------------------------------|----|--------------|----|------------|----|------------|----|--------------|-----|--------------|----|--------------|-------|
| Line | Administrative Exp.                   |    | Budget       |    | Budget     |    | Actual     |    | Budget       |     | Actual       |    | Variance     | %     |
| 1    | Mgmnt. Salaries                       | \$ | 132,075.00   | \$ |            | \$ | 10,160.00  | \$ | 96,