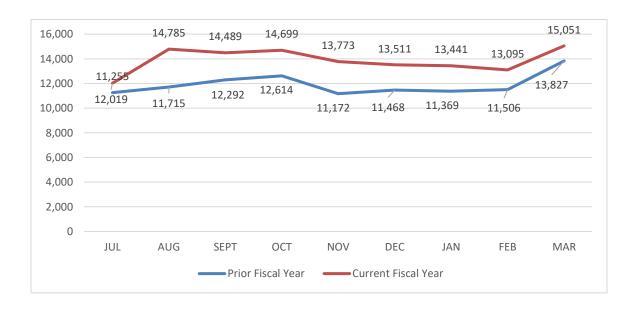

|             | 5.4  | Ridership Reports <u>Staff Recommendation</u> : Receive and File                                                                                                                                                 |
|-------------|------|------------------------------------------------------------------------------------------------------------------------------------------------------------------------------------------------------------------|
|             | 5.5  | Financial Reports <u>Staff Recommendation</u> : Receive and File                                                                                                                                                 |
|             | 5.6  | Taxi Report <u>Staff Recommendation</u> : Receive and File                                                                                                                                                       |
|             | 5.7  | General Manager's Report <u>Staff Recommendation</u> : Receive and File                                                                                                                                          |
|             | 5.8  | Operations Report <u>Staff Recommendation</u> : Receive and File                                                                                                                                                 |
|             | 5.9  | Renewal of Pacific Western Bank Credit Line <u>Staff Recommendation</u> : Adopt Resolution 23-03                                                                                                                 |
|             | 5.10 | Accounting Procedures Update <u>Staff Recommendation</u> : Adopt Updated Accounting Procedures                                                                                                                   |
|             | 5.11 | Transportation Escort Reimbursement Program (TREP) Update <u>Staff Recommendation</u> : Receive and File                                                                                                         |
|             |      | ACTION: Move 2 <sup>nd</sup> Roll Call Vote                                                                                                                                                                      |
| 6.0         |      | S REMOVED FROM CONSENT CALENDAR FOR DISCUSSION AND/OR TICIPATION AND/OR ADDED AGENDA ITEMS                                                                                                                       |
| 7 <b>.0</b> | OLD  | BUSINESS                                                                                                                                                                                                         |
|             | NON  | <b>≡</b>                                                                                                                                                                                                         |
| 8.0         | NEW  | BUSINESS                                                                                                                                                                                                         |
|             | 8.1  | Approval of FY 2023/24 Operating and Capital Budgets <u>Staff Recommendation</u> : Conduct Public Hearing and Approve FY 2023/24 Operating, Capital and Taxicab Budgets; Authorize Staff to Submit Transit Claim |
|             |      | ACTION: Move 2 <sup>nd</sup> Roll Call Vote                                                                                                                                                                      |
|             | 8.2  | Zero-Emissions Rollout Plan <u>Staff Recommendation</u> : Approve Zero-Emission Bus Rollout Plan and Adopt Resolution 23-04                                                                                      |
|             |      | ACTION: Move 2 <sup>nd</sup> Roll Call Vote                                                                                                                                                                      |
|             |      |                                                                                                                                                                                                                  |