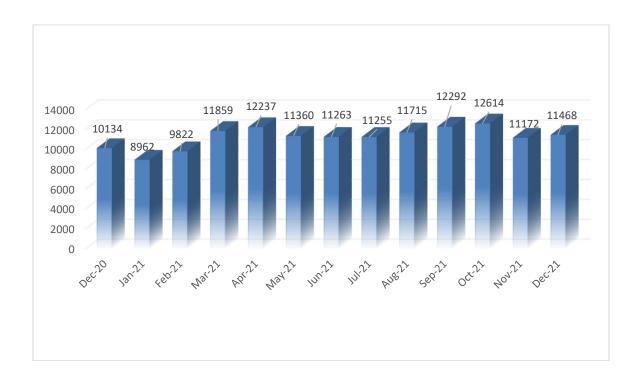

| -5,091.00  |
| 12/31/2021                        |       | CALPERS HEALTH/RETIREMENT   | RETIREMENT                               | -3,997.27  |
| 12/31/2021                        |       | ADP                         | OUTSIDE SERVICES                         | -190.00    |
| 12/31/2021                        |       | CALPERS 457 PROGRAM         | SUPPL RETIREMENT                         | -3,228.12  |

TO: Board of Directors

FROM: Cheri Holsclaw, Interim General Manager

DATE: January 19, 2022

RE: Ridership Report

Ridership in the first half of FY22 was 70,516 vs 65,071 we had the first half of FY21. We saw a slight drop in November and December during the holidays, but staff continues to anticipate seeing a gradual ridership increase as the county begins to recover.



STAFF RECOMMENDATION: RECEIVE AND DISCUSS AS NECESSARY



# Quarterly Performance Scorecard

FY 2022 System - System-Wide All Routes

|                                                    |                     |                        |                         |             |             |         |         | All Route                   |  |
|----------------------------------------------------|---------------------|------------------------|-------------------------|-------------|-------------|---------|---------|-----------------------------|--|
| Performance Indicators & Data                      | Prior Year<br>Total | Current Year<br>Target | Current Year<br>To Date | 1st Qtr     | 2nd Qtr     | 3rd Qtr | 4th Qtr | Year To Date<br>Performance |  |
| Farebox Recovery Ratio